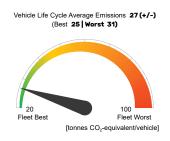

cations**

Green NCAP Publication Date 2 2024 Fuel Electricity System Power/Torque

239 kW/605 Nm

**Emissions Class** Euro 6 AX

Declared Battery Capacity (gross)

Declared Electric Energy Consumption (WLTP) 15.1 kWh/100 km

Average | Best | Worst Measured Electric Energy Consumption (Green NCAP Tests) 18.8 | 16.3 | 27.6 kWh/100 km

Declared Fuel Consumption (WLTP)

Average | Best | Worst Measured Fuel Consumption (Green NCAP Tests) n.a.

# **Process Chain - Electric Powertrain**



# **Default Assessment Parameters**

Country | Electricity Mix

Vehicle | Battery Lifetime Slow | Quick Charging

90% | 10% (of km/year)

## Greenhouse Gas (GHG) Emissions

### **Estimated Average GHG Emissions**



# **GHG Emission Contributions**



#### **Total GHG Emissions**

Annual Kilometers 15,000 km



# **Primary Energy Demand**

## **Estimated Average Energy Demand**



#### **Energy Demand Contributions**



### **Energy Source**



Life Cycle Assessment results calculated with Tool v2.4 2024 by FIA/JOANNEUM RESEARCH based on 240,000 lifetime kilometres for average European condition