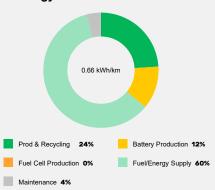

Class** Euro 6 AX

Declared Battery Capacity (gross)

Declared Electric Energy Consumption (WLTP) 15.1 kWh/100 km

Average | Best | Worst Measured Electric Energy Consumption (Green NCAP Tests) 18.8 | 16.3 | 27.6 kWh/100 km

Declared Fuel Consumption (WLTP)

Average | Best | Worst Measured Fuel Consumption (Green NCAP Tests) n.a.

# **Process Chain - Electric Powertrain**



# **Default Assessment Parameters**

Country | Electricity Mix

Vehicle | Battery Lifetime Slow | Quick Charging

90% | 10% (of km/year)

## Greenhouse Gas (GHG) Emissions

### **Estimated Average GHG Emissions**



# **GHG Emission Contributions**



#### **Total GHG Emissions**

Annual Kilometers 15,000 km



# **Primary Energy Demand**

## **Estimated Average Energy Demand**



#### **Energy Demand Contributions**



### **Energy Source**



Life Cycle Assessment results calculated with Tool v2.4 2024 by FIA/JOANNEUM RESEARCH based on 240,000 lifetime kilometres for average European condition