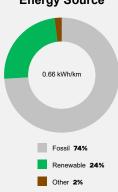

### **Energy Source**

Life Cycle Assessment results calculated with Tool v2.4 2024 by FIA/JOANNEUM RESEARCH based on 240,000 lifetime kilometres for average European condition