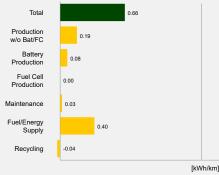

ower/Torque

239 kW/605 Nm

**Emissions Class** Euro 6 AX

Declared Battery Capacity (gross)

Declared Electric Energy Consumption (WLTP) 15.1 kWh/100 km

Average | Best | Worst Measured Electric Energy Consumption (Green NCAP Tests) 18.8 | 16.3 | 27.6 kWh/100 km

Declared Fuel Consumption (WLTP)

Average | Best | Worst Measured Fuel Consumption (Green NCAP Tests) n.a.

# **Process Chain - Electric Powertrain**



# **Default Assessment Parameters**

Country | Electricity Mix

Vehicle | Battery Lifetime Slow | Quick Charging

90% | 10% (of km/year)

## Greenhouse Gas (GHG) Emissions

### **Estimated Average GHG Emissions**



# **GHG Emission Contributions**



#### **Total GHG Emissions**

Annual Kilometers 15,000 km



# **Primary Energy Demand**

## **Estimated Average Energy Demand**



#### **Energy Demand Contributions**



### **Energy Source**



Life Cycle Assessment results calculated with Tool v2.4 2024 by FIA/JOANNEUM RESEARCH based on 240,000 lifetime kilometres for average European condition