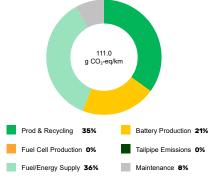

# **GHG Emission Contributions**

#### **Total GHG Emissions**

Annual Kilometers 15,000 km