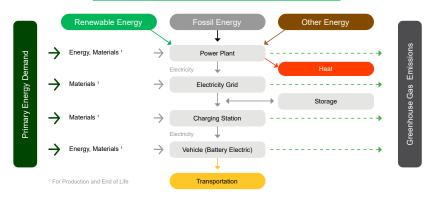

# **Process Chain - Electric Powertrain**

# **Primary Energy Demand**

### **Energy Source**

Life Cycle Assessment results calculated with Tool v2.4 2024 by FIA/JOANNEUM RESEARCH based on 240,000 lifetime kilometres for average European condition