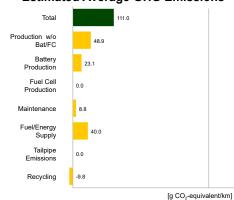

## Greenhouse Gas (GHG) Emissions

### **Estimated Average GHG Emissions**

#### **Total GHG Emissions**

Annual Kilometers 15,000 km